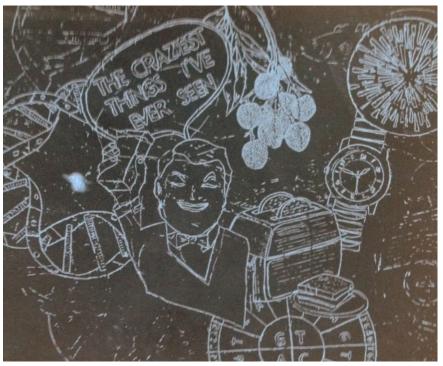

Untitled 2013 Laser-etched black honed marble Large: 11 x 14 x .75 inches / 27.94 x 35.56 x 1.9 centimeters Small: 8 x 10 x .75 inches / 20.32 x 25.4 x 1.9 centimeters Edition of 25 each

Untitled 2013 Laser-etched black honed marble Large: 11 x 14 x .75 inches / 27.94 x 35.56 x 1.9 centimeters Small: 8 x 10 x .75 inches / 20.32 x 25.4 x 1.9 centimeters Edition of 25 each

Untitled 2013 Laser-etched black honed marble Large: 14 x 11 x .75 inches / 35.56 x 27.94 x 1.9 centimeters Small: 10 x 8 x .75 inches / 25.4 x 20.32 x 1.9 centimeters Edition of 25 each To view additional work, please visit: **PhilipSmithArt.com** 