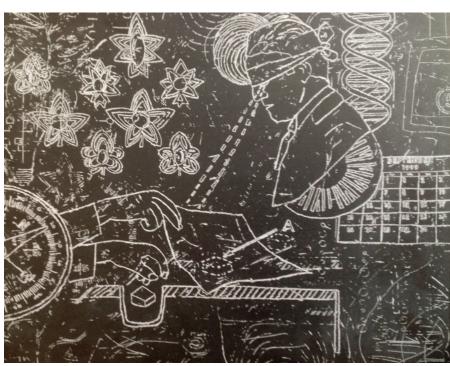

#### Untitled

2013 Laser-etched black honed marble Large: 14 x 11 x .75 inches / 35.56 x 27.94 x 1.9 centimeters Small: 10 x 8 x .75 inches / 25.4 x 20.32 x 1.9 centimeters Edition of 25 each

#### Untitled 2013 Laser-etched black honed marble Large: 14 x 11 x .75 inches / 35.56 x 27.94 x 1.9 centimeters

Small: 10 x 8 x .75 inches / 25.4 x 20.32 x 1.9 centimeters Edition of 25 each

Untitled 2013 Laser-etched black honed marble Large: 11 x 14 x .75 inches / 27.94 x 35.56 x 1.9 centimeters Small: 8 x 10 x .75 inches / 20.32 x 25.4 x 1.9 centimeters Edition of 25 each Untitled 2013 Laser-etched black honed marble Large: 11 x 14 x .75 inches / 27.94 x 35.56 x 1.9 centimeters Small: 8 x 10 x .75 inches / 20.32 x 25.4 x 1.9 centimeters Edition of 25 each