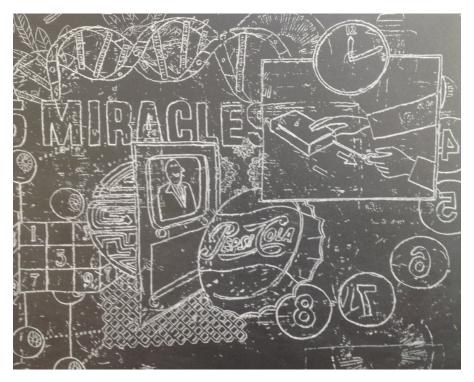

#### Untitled 2013 Laser-etched black honed marble Large: 14 x 11 x .75 inches / 35.56 x 27.94 x 1.9 centimeters

Small: 10 x 8 x .75 inches / 25.4 x 20.32 x 1.9 centimeters Edition of 25 each

Untitled 2013 Laser-etched black honed marble Large: 11 x 14 x .75 inches / 27.94 x 35.56 x 1.9 centimeters Small: 8 x 10 x .75 inches / 20.32 x 25.4 x 1.9 centimeters Edition of 25 each Untitled 2013 Laser-etched black honed marble Large: 11 x 14 x .75 inches / 27.94 x 35.56 x 1.9 centimeters Small: 8 x 10 x .75 inches / 20.32 x 25.4 x 1.9 centimeters Edition of 25 each

Untitled 2013 Laser-etched black honed marble Large: 11 x 14 x .75 inches / 27.94 x 35.56 x 1.9 centimeters Small: 8 x 10 x .75 inches / 20.32 x 25.4 x 1.9 centimeters Edition of 25 each

Untitled 2013 Laser-etched black honed marble Large: 11 x 14 x .75 inches / 27.94 x 35.56 x 1.9 centimeters Small: 8 x 10 x .75 inches / 20.32 x 25.4 x 1.9 centimeters Edition of 25 each