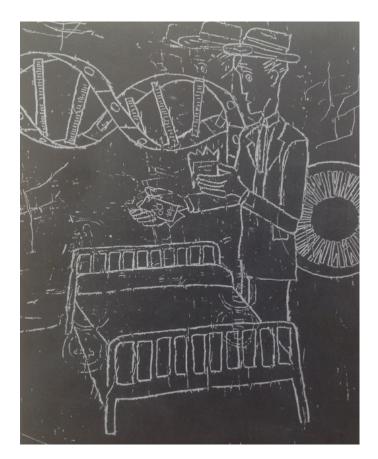

Untitled 2013 Laser-etched black honed marble Large: 14 x 11 x .75 inches / 35.56 x 27.94 x 1.9 centimeters Small: 10 x 8 x .75 inches / 25.4 x 20.32 x 1.9 centimeters Edition of 25 each To view additional work, please visit: **PhilipSmithArt.com** 