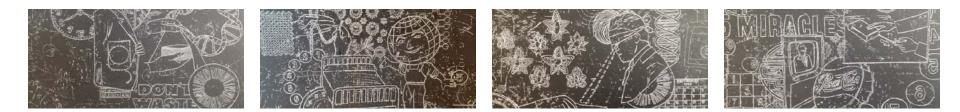

#### Untitled

2013 Laser-etched black honed marble Large: 14 x 11 x .75 inches / 35.56 x 27.94 x 1.9 centimeters Small: 10 x 8 x .75 inches / 25.4 x 20.32 x 1.9 centimeters Edition of 25 each

#### Untitled 2013 Laser-etched black honed marble Large: 14 x 11 x .75 inches / 35.56 x 27.94 x 1.9 centimeters

Small: 10 x 8 x .75 inches / 25.4 x 20.32 x 1.9 centimeters Edition of 25 each

Untitled 2013 Laser-etched black honed marble Large: 11 x 14 x .75 inches / 27.94 x 35.56 x 1.9 centimeters Small: 8 x 10 x .75 inches / 20.32 x 25.4 x 1.9 centimeters Edition of 25 each Untitled 2013 Laser-etched black honed marble Large: 11 x 14 x .75 inches / 27.94 x 35.56 x 1.9 centimeters Small: 8 x 10 x .75 inches / 20.32 x 25.4 x 1.9 centimeters Edition of 25 each

Untitled 2013 Laser-etched black honed marble Large: 11 x 14 x .75 inches / 27.94 x 35.56 x 1.9 centimeters Small: 8 x 10 x .75 inches / 20.32 x 25.4 x 1.9 centimeters Edition of 25 each

Untitled 2013 Laser-etched black honed marble Large: 11 x 14 x .75 inches / 27.94 x 35.56 x 1.9 centimeters Small: 8 x 10 x .75 inches / 20.32 x 25.4 x 1.9 centimeters Edition of 25 each

Untitled 2013 Laser-etched black honed marble Large: 14 x 11 x .75 inches / 35.56 x 27.94 x 1.9 centimeters Small: 10 x 8 x .75 inches / 25.4 x 20.32 x 1.9 centimeters Edition of 25 each To view additional work, please visit: **PhilipSmithArt.com** 