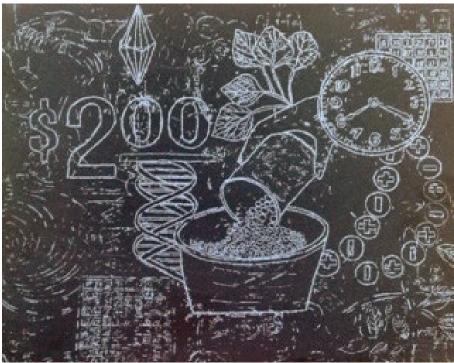

#### Untitled

2013 Laser-etched black honed marble Large: 14 x 11 x .75 inches / 35.56 x 27.94 x 1.9 centimeters Small: 10 x 8 x .75 inches / 25.4 x 20.32 x 1.9 centimeters Edition of 25 each

#### Untitled 2013 Laser-etched black honed marble Large: 14 x 11 x .75 inches / 35.56 x 27.94 x 1.9 centimeters

Small: 10 x 8 x .75 inches / 25.4 x 20.32 x 1.9 centimeters Edition of 25 each

Untitled 2013 Laser-etched black honed marble Large: 11 x 14 x .75 inches / 27.94 x 35.56 x 1.9 centimeters Small: 8 x 10 x .75 inches / 20.32 x 25.4 x 1.9 centimeters Edition of 25 each Untitled 2013 Laser-etched black honed marble Large: 11 x 14 x .75 inches / 27.94 x 35.56 x 1.9 centimeters Small: 8 x 10 x .75 inches / 20.32 x 25.4 x 1.9 centimeters Edition of 25 each

Untitled 2013 Laser-etched black honed marble Large: 11 x 14 x .75 inches / 27.94 x 35.56 x 1.9 centimeters Small: 8 x 10 x .75 inches / 20.32 x 25.4 x 1.9 centimeters Edition of 25 each

Untitled 2013 Laser-etched black honed marble Large: 11 x 14 x .75 inches / 27.94 x 35.56 x 1.9 centimeters Small: 8 x 10 x .75 inches / 20.32 x 25.4 x 1.9 centimeters Edition of 25 each

Untitled 2013 Laser-etched black honed marble Large: 14 x 11 x .75 inches / 35.56 x 27.94 x 1.9 centimeters Small: 10 x 8 x .75 inches / 25.4 x 20.32 x 1.9 centimeters Edition of 25 each To view additional work, please visit: **PhilipSmithArt.com** 