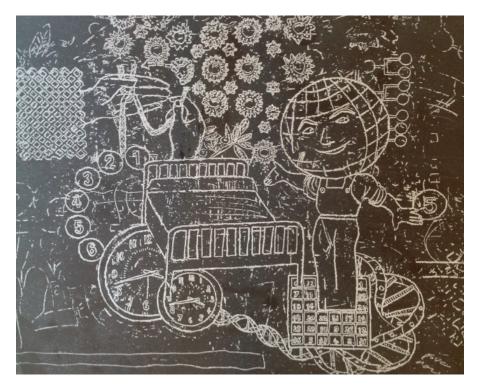

#### Untitled

2013 Laser-etched black honed marble Large: 14 x 11 x .75 inches / 35.56 x 27.94 x 1.9 centimeters Small: 10 x 8 x .75 inches / 25.4 x 20.32 x 1.9 centimeters Edition of 25 each

#### Untitled 2013 Laser-etched black honed marble Large: 14 x 11 x .75 inches / 35.56 x 27.94 x 1.9 centimeters

Small: 10 x 8 x .75 inches / 25.4 x 20.32 x 1.9 centimeters Edition of 25 each

Untitled 2013 Laser-etched black honed marble Large: 11 x 14 x .75 inches / 27.94 x 35.56 x 1.9 centimeters Small: 8 x 10 x .75 inches / 20.32 x 25.4 x 1.9 centimeters Edition of 25 each Untitled 2013 Laser-etched black honed marble Large: 11 x 14 x .75 inches / 27.94 x 35.56 x 1.9 centimeters Small: 8 x 10 x .75 inches / 20.32 x 25.4 x 1.9 centimeters Edition of 25 each

Untitled 2013 Laser-etched black honed marble Large: 11 x 14 x .75 inches / 27.94 x 35.56 x 1.9 centimeters Small: 8 x 10 x .75 inches / 20.32 x 25.4 x 1.9 centimeters Edition of 25 each

Untitled 2013 Laser-etched black honed marble Large: 11 x 14 x .75 inches / 27.94 x 35.56 x 1.9 centimeters Small: 8 x 10 x .75 inches / 20.32 x 25.4 x 1.9 centimeters Edition of 25 each

Untitled 2013 Laser-etched black honed marble Large: 14 x 11 x .75 inches / 35.56 x 27.94 x 1.9 centimeters Small: 10 x 8 x .75 inches / 25.4 x 20.32 x 1.9 centimeters Edition of 25 each To view additional work, please visit: **PhilipSmithArt.com** 